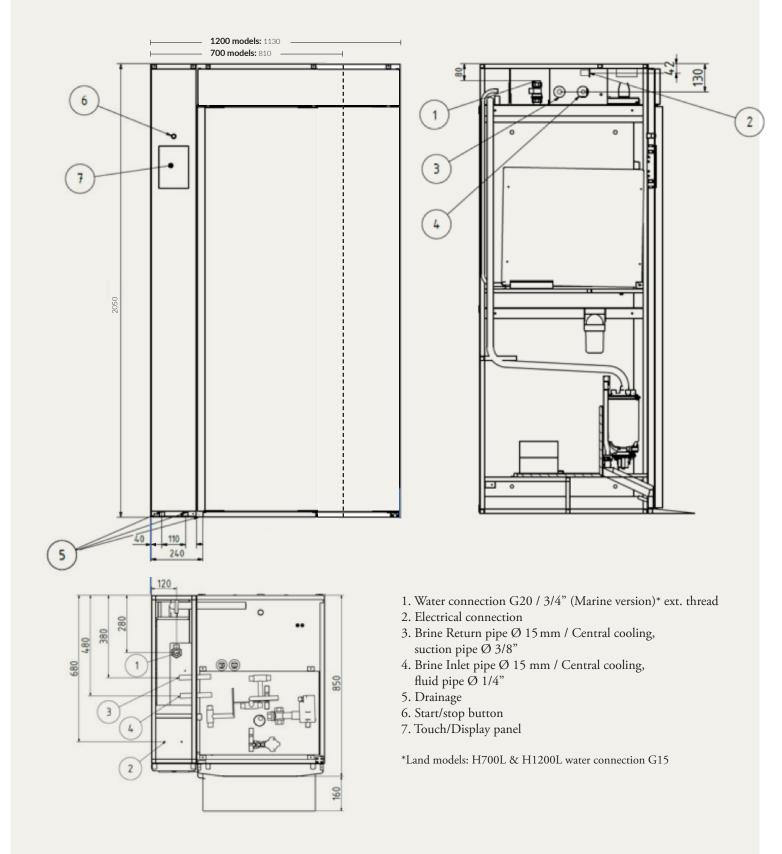

| TINA THAWING CABINET                   | LAND                                                                                                       |                                                                                                  | Marine USPH                                                                                      |                                                                                                  |
|----------------------------------------|------------------------------------------------------------------------------------------------------------|--------------------------------------------------------------------------------------------------|--------------------------------------------------------------------------------------------------|--------------------------------------------------------------------------------------------------|
| Model                                  | H700L                                                                                                      | H1200L                                                                                           | H700MUSPH                                                                                        | H1200MMUSPH                                                                                      |
| Series                                 | IPINIUM TINA THAWING<br>CABINET                                                                            | IPINIUM TINA THAWING<br>CABINET                                                                  | IPINIUM TINA THAWING<br>CABINET USPH                                                             | IPINIUM TINA THAWING<br>CABINET USPH                                                             |
| Category                               |                                                                                                            |                                                                                                  | Marine & Offshore, USPH                                                                          | Marine & Offshore, USPH                                                                          |
| Including accessories                  | Right hand hinged door<br>Trolley 1/1 for Tina 700<br>14 baskets for large items gn 1/1                    | Right hand hinged door<br>Trolley 2/1 for Tina 1200<br>14 baskets for large items gn 2/1         | Right hand hinged door<br>Trolley 1/1 for Tina 700,<br>14 baskets for large items gn 1/1         | Right hand hinged door<br>Trolley 2/1 for Tina 1200<br>14 baskets for large items gn 2/1         |
| Interior                               | GN1/1-Trolley                                                                                              | GN2/1-Trolley / 2xGN1/1-Trolley                                                                  | GN1/1-Trolley                                                                                    | GN2/1-Trolley / 2xGN1/1-Trolley                                                                  |
| Overall dimensions,<br>W x D x H in mm | 811 x 850 x 2050<br>811 x 850 x 2203 with built-in<br>compressor                                           | 1130 x 850 x 2050<br>1130 x 850 x 2203 with built-in<br>compressor                               | 811 x 850 x 2050<br>811 x 850 x 2203 with built-in<br>compressor                                 | 1130 x 850 x 2050<br>1130 x 850 x 2203 with built-in<br>compressor                               |
| Weight                                 | 280 kg                                                                                                     | 330 kg                                                                                           | 280 kg                                                                                           | 330 kg                                                                                           |
| Weight, packed                         | 300 kg                                                                                                     | 350 kg                                                                                           | 300 kg                                                                                           | 350 kg                                                                                           |
| Volume                                 | 811x850x2050 = 1,42m3                                                                                      | 1130x850x2050=2 m3                                                                               | 811x850x2050 = 1,42m3                                                                            | 1130x850x2050=2 m3                                                                               |
| Volume, packed                         | 1000x1000x2300=2,3 m3                                                                                      | 1300x1000x2300=3 m3                                                                              | 1000x1000x2300=2,3 m3                                                                            | 1300x1000x2300=3 m3                                                                              |
| Cooling system                         | Central cooling                                                                                            | Central cooling                                                                                  | Central cooling                                                                                  | Central cooling                                                                                  |
| Refrigerant standard                   | R-290                                                                                                      | R-290                                                                                            | R-134                                                                                            | R-134                                                                                            |
| Cooling capacity                       | 1,0kW / -10°C                                                                                              | 1,5kW / -10°C                                                                                    | 1,0kW / -10°C                                                                                    | 1,5kW / -10°C                                                                                    |
| Electric connection                    | 3x400V/10A/50Hz                                                                                            | 3x400V/10A/50Hz                                                                                  | 3x440V/10A/60Hz                                                                                  | 3x440V/10A/60Hz                                                                                  |
| Wattage (W)                            | 4400                                                                                                       | 4400                                                                                             | 4400                                                                                             | 4400                                                                                             |
| Control                                | 7" Multi-touch panel                                                                                       | 7" Multi-touch panel                                                                             | 7" Multi-touch panel                                                                             | 7" Multi-touch panel                                                                             |
| Water connection                       | G15                                                                                                        | G15                                                                                              | G20 / 3/4"                                                                                       | G20 / 3/4"                                                                                       |
| Back vent                              | No                                                                                                         | No                                                                                               | Yes                                                                                              | Yes                                                                                              |
| Drain connection                       | Front draining                                                                                             | Front draining                                                                                   | Front draining                                                                                   | Front draining                                                                                   |
| Temperature range                      | +2 to +8 °C                                                                                                | +2 to +8 °C                                                                                      | +2 to +8 °C                                                                                      | +2 to +8 °C                                                                                      |
| Ambient temperature                    | +10 to +32 °C                                                                                              | +10 to +32 °C                                                                                    | +10 to +32 °C                                                                                    | +10 to +32 °C                                                                                    |
| Material                               | Stainless steel 1.4301                                                                                     | Stainless steel 1.4301                                                                           | Stainless steel 1.4301                                                                           | Stainless steel 1.4301                                                                           |
| Enclosure class front                  | IP44                                                                                                       | IP44                                                                                             | IP44                                                                                             | IP44                                                                                             |
| Enclosure class top                    | IP20                                                                                                       | IP20                                                                                             | IP20                                                                                             | IP20                                                                                             |
| Optional extras                        | Coolant Adaptment<br>Refridgerant<br>Built-in compressor<br>Left hand hinged door<br>Electrical Connection | Coolant<br>Refridgerant<br>Built-in compressor<br>Left hand hinged door<br>Electrical Connection | Coolant<br>Refridgerant<br>Built-in compressor<br>Left hand hinged door<br>Electrical Connection | Coolant<br>Refridgerant<br>Built-in compressor<br>Left hand hinged door<br>Electrical Connection |

## **INSTALLATION**

| NOTES |  |
|-------|--|
|       |  |
|       |  |
|       |  |
|       |  |
|       |  |
|       |  |
|       |  |
|       |  |
|       |  |
|       |  |
|       |  |
|       |  |
|       |  |
|       |  |
|       |  |
|       |  |
|       |  |
|       |  |
|       |  |
|       |  |
|       |  |
|       |  |
|       |  |
|       |  |