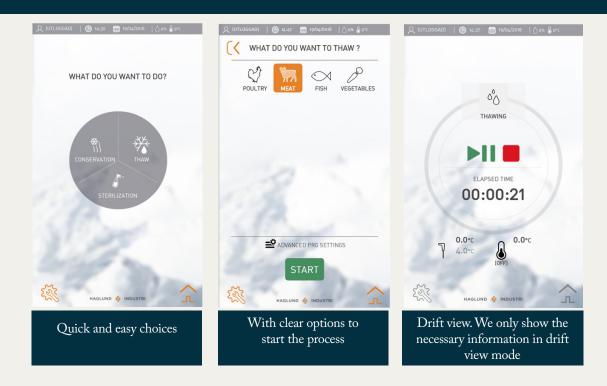

## OUR BRAND-NEW CONTROL PANEL TAKES SIMPLICITY TO THE NEXT LEVEL. YOU NO LONGER NEED TO BE A TECHNICAL EXPERT TO ACHIEVE AN EFFECTIVE AND SAFE DEFROST.