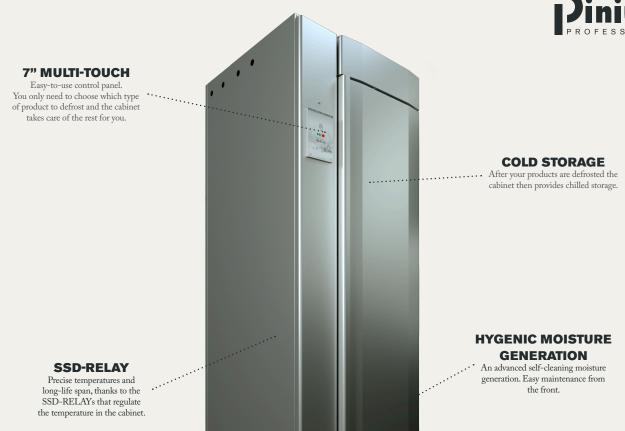

## TINA THAWING CABINET

Introducing the new Tina, which guarantees a more efficient, controlled and gentle food management process – from freeze to defrost. The patented defrosting technique integrated into the cabinet has evolved using the latest technology to ensure a quick and secure defrosting process with the highest food quality.

## OUR BRAND-NEW CONTROL PANEL TAKES SIMPLICITY TO THE NEXT LEVEL. YOU NO LONGER NEED TO BE A TECHNICAL EXPERT TO ACHIEVE AN EFFECTIVE AND SAFE DEFROST.